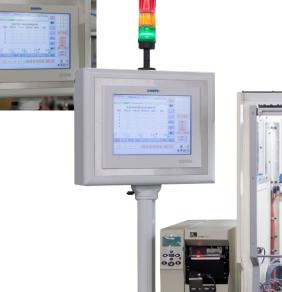

## **Technical data**

| Max weight of the workable parts:                          | 3 kg (6.61 lb)                                      |
|------------------------------------------------------------|-----------------------------------------------------|
| Max fan diameter:                                          | 200 mm (7.87 in)                                    |
| Measure rpm:                                               | Programmable                                        |
| Average cycle time:<br>(measuring, correction, re-cheking) | 30 s                                                |
| Controlled by:                                             | Industrial PC                                       |
| Machine dimensions (LxWxH):                                | 1400 x 1300 x 1800 mm<br>(55.12 x 51.18 x 70.87 in) |
| Weight:                                                    | 600 kg (1322.77 lb)                                 |
| Power supply:                                              | 220 V single-phase 50/60 Hz, 2 kW                   |
| Air supply:                                                | 6 bar                                               |

## **Options**

SPC Software Printer Electric Test Teleservice Label Printer

Specifications may be subject to change without notice - © 2016 | 09 | Balance Systems S.r.l.

Distributor:

Balance Systems S.r.I Via Roberto Ruffilli, 8/10 20060 Pessano con Bornago (Milan) - Italy Tel. (+39) 02.9504955 Fax (+39) 02.9504977 info@balancesystems.it www.balancesystems.com