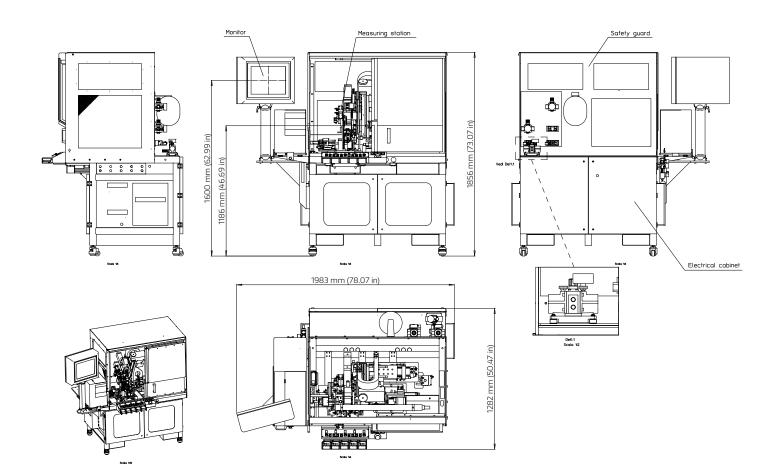

## Features:

Dynamic balancing machine for assembled motors with fans (blowers).

Suitable for balancing and functional testing motors with fans, for air conditioning and internal ventilators in the automotive field.

## **Technical data**

| Max weight of the workable parts:                          | 3 kg (6.61 lb)                                      |
|------------------------------------------------------------|-----------------------------------------------------|
| Max fan diameter:                                          | 200 mm (7.87 in)                                    |
| Measure rpm:                                               | Programmable                                        |
| Average cycle time:<br>(measuring, correction, re-cheking) | 30 s                                                |
| Controlled by:                                             | Industrial PC                                       |
| Machine dimensions (LxWxH):                                | 1400 x 1300 x 1800 mm<br>(55.12 x 51.18 x 70.87 in) |
| Weight:                                                    | 600 kg (1322.77 lb)                                 |
| Power supply:                                              | 220 V single-phase 50/60 Hz, 2 kW                   |
| Air supply:                                                | 6 bar                                               |