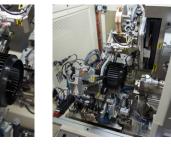

## Features:

Dynamic balancing machine for assembled motors with fans (blowers).

Suitable for balancing and functional testing motors with fans, for air conditioning and internal ventilators in the automotive field.

## Advantages:

- Compact machine
- User friendly program
- Very easy to use
- High level of repeatability
- High balancing precision
- No skilled operator needed