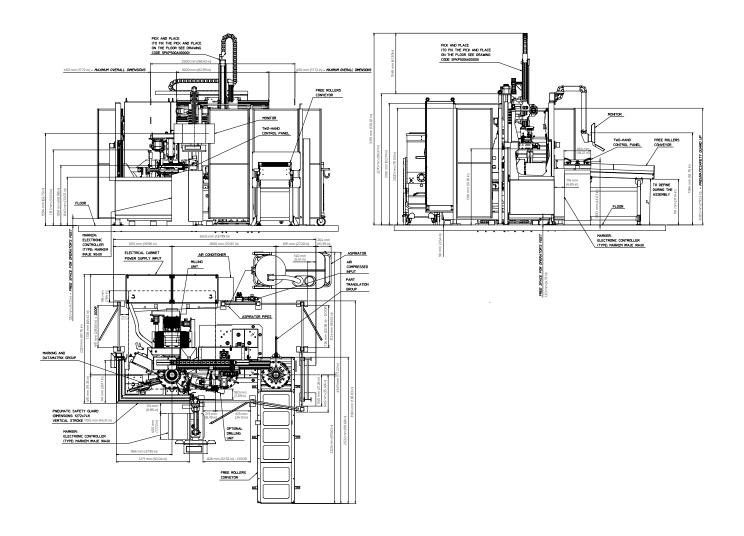

## Advantages:

- High measuring precision
- High balancing precision
- Quick return on investment
- User friendly

| Technical data               |                                                |
|------------------------------|------------------------------------------------|
| Max rotor external diameter: | 500 mm (19.68 in)                              |
| Max rotor internal diameter: | 260 mm (10.24 in)                              |
| Max rotor height:            | 80 mm (3.15 in)                                |
| Max rotor weight:            | 60 kg (132.28 lb)                              |
| Cycle time:                  | < 100 s                                        |
| Balancing method:            | Axial milling and/or radial drilling           |
| Balancing speed:             | 500-700 rpm                                    |
| Controlled by:               | Industrial PC                                  |
| Power:                       | 7 kVa                                          |
| Power supply:                | 400-480V+PE three-phase 50/60 Hz               |
| Machine weight:              | 3200 kg (7054.79 lb)                           |
| Machine dimensions (LxWxH):  | 3500x3500x3320 mm<br>(137.79x137.79x130.71 in) |