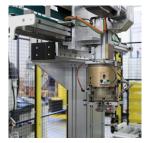

## Features:

Vertical automatic balancing machine, specifically developed for the balancing of assembled clutches on one plane (static). The unbalance is automatically corrected by axial milling and/or radial drilling.

The milling unit is controlled by three axis and the correction is carried out by axis interpolation.

It is composed of; measuring unit, axial milling with three controlled axis and an axial drilling unit (option).

Parts loading is performed by an operator, while parts unloading is automatically performed by a controlled pick and place with an expandable gripper.

High level of flexibility and quick production changeover.