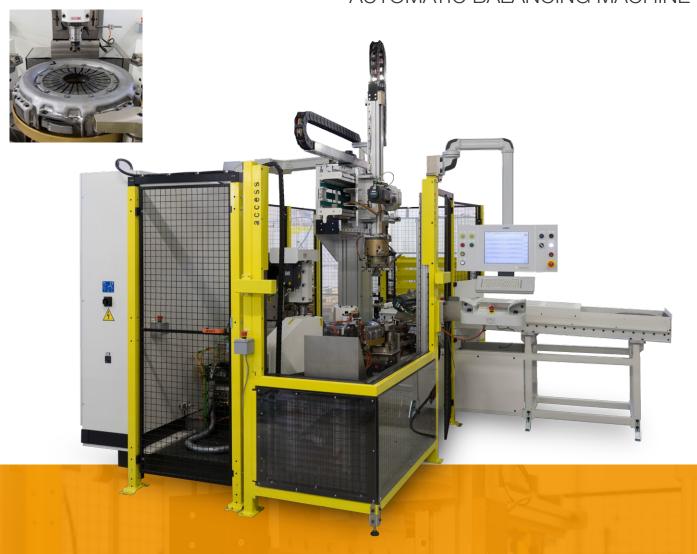

## BVK4-50-3A AUTOMATIC BALANCING MACHINE

## Features:

Vertical automatic balancing machine, specifically developed for the balancing of assembled clutches on one plane (static). The unbalance is automatically corrected by axial milling and/or radial drilling.

The milling unit is controlled by three axis and the correction is carried out by axis interpolation.

It is composed of; measuring unit, axial milling with three controlled axis and an axial drilling unit (option).

Parts loading is performed by an operator, while parts unloading is automatically performed by a controlled pick and place with an expandable gripper.

High level of flexibility and quick production changeover.